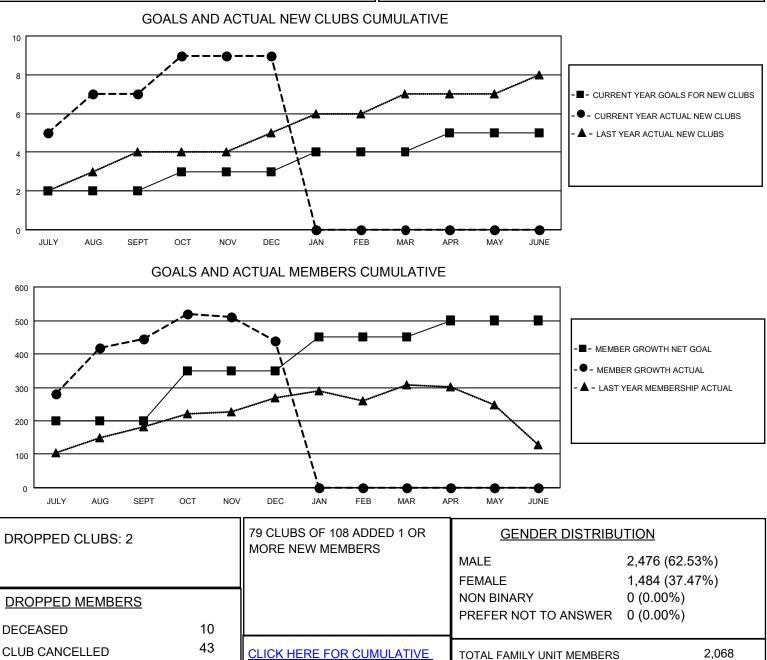

## LOCATION INDIA

District 3231A2

Results as of: 12/31/2021

| Clubs                 |               |           |               | Members               |                           |                         |                                                    |
|-----------------------|---------------|-----------|---------------|-----------------------|---------------------------|-------------------------|----------------------------------------------------|
| RESULTS FOR 2021-2022 |               |           |               | RESULTS FOR 2021-2022 |                           |                         |                                                    |
| QUARTER               | NEW CLUB GOAL | NEW CLUBS | DROPPED CLUBS | QUARTER               | IEMBER GROWTH NET<br>GOAL | MEMBER GROWTH<br>ACTUAL | DROPPED<br>MEMBERS ACTUAL<br>(including transfers) |
| JULY/AUG/SEPT         | 2             | 7         | 2             | JULY/AUG/SEP          | т 200                     | 550                     | 78                                                 |
| OCT/NOV/DEC           | 1             | 2         | 0             | OCT/NOV/DEC           | 150                       | 167                     | 158                                                |
| JAN/FEB/MAR           | 1             | 0         | 0             | JAN/FEB/MAR           | 100                       | 0                       | 0                                                  |
| APR/MAY/JUNE          | 1             | 0         | 0             | APR/MAY/JUNE          | 50                        | 0                       | 0                                                  |